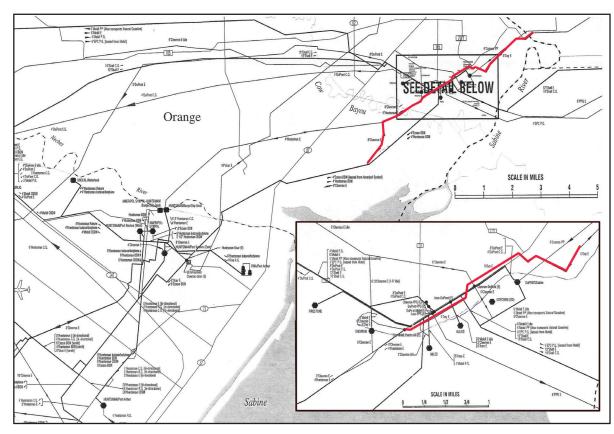

### INDORAMA VENTURES OLEFINS LLC

Indorama Ventures Olefins LLC manages a 32.7 mile pipeline spanning from Sulphur Louisiana to Orange Texas.

Indorama Ventures Olefins LLC office headquarters are located at 4300 Highway 108, Westlake, LA 70669.

## LOUISIANA PARISHES OF OPERATION:

Calcasieu

Changes may occur. Contact the operator to discuss their pipeline systems and areas of operation.

as Integrity Management Programs (IMPs). How to get additional information.